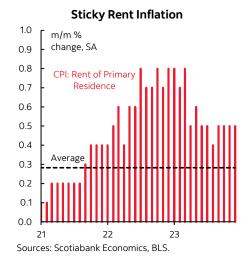

Food prices were unspectacular at 0.2% m/m with food at home (ie: mostly groceries) flat at 0.1. Food away from home (eating out, etc) was up 0.4% for the fourth month in a row

What drove services prices higher? rent of primary residence was up 0.5% m/m SA and the same as the prior month. Owners' equivalent rent was up 0.5% (0.4% prior). Medical care services jumped 0.6% m/m. Auto insurance still spiking, up another 1% m/m. But again, it was the breadth behind services prices ex-housing and energy services that was the upside surprise.