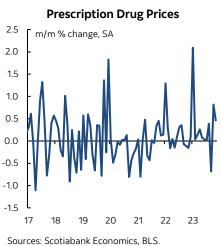

#### **THE FED**

Inflation's soft patch back in June and July has decidedly faded since then (chart 2). It hasn't done so by the same extent as prior soft patches, but the soft readings we saw in June and July have clearly pivoted back toward m/m SAAR readings for core inflation that are materially higher.

That remains too hot for the Fed and it won't validate market pricing for cuts when the FOMC weighs in tomorrow. The evidence of a soft-patch rebound from the 1.9% m/m SAAR core CPI increases in June and July toward a steady string of hotter readings over each of the past four months provides plenty of ammunition to argue that this summertime was just a fourth soft-patch head fake.