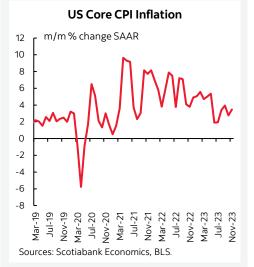

#### US CPI m/m % change headline / core, November, SA:

Actual: 0.1 / 0.3 Scotia: -0.1 / 0.1 Consensus: 0.0 / 0.3 Prior: 0.0 / 0.2

US core CPI inflation picked up from the prior month's reading and was on consensus (chart 1). The table above shows the m/m numbers. CPI was up by 3.1% y/y (3.2% prior) with core up by an unchanged 4% y/y. The core acceleration alongside evidence that core service price inflation picked up again drove markets to ease off rate cut pricing a touch.

Core CPI landed on consensus at 0.3% m/m SA and was firmer than my estimate which I'll come back to in a moment. Headline CPI was slightly firmer than most expected at 0.1% m/m SA.

Core inflation picked up to 3.5% m/m SAAR (seasonally adjusted at an annualized rate) compared to 2.8% the prior month. The three-month moving average of 3.4% was unchanged.

That remains too hot for the Fed and it won't validate market pricing for cuts when the FOMC weighs in tomorrow. The evidence of a soft-patch rebound from the 1.9% m/m SAAR core CPI increases in June and July toward a steady string of hotter readings over each of the past four months provides plenty of ammunition to argue that this summertime was just a fourth soft-patch head fake.