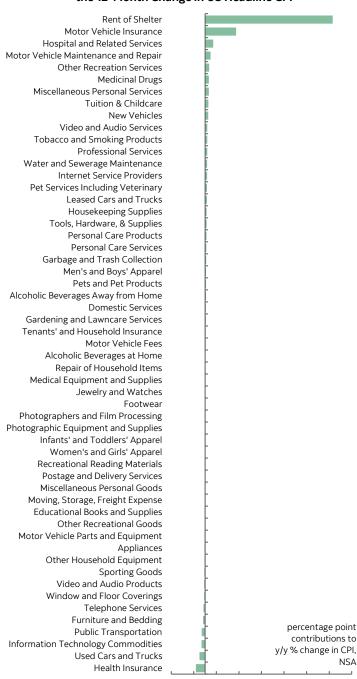

# **November 12-Month Changes in**

## **US Headline CPI Categories** Motor Vehicle Insurance

Photographic Equipment and Supplies Motor Vehicle Maintenance and Repair Miscellaneous Personal Services **Tobacco and Smoking Products** Garbage and Trash Collection Rent of Shelter Pet Services Including Veterinary Hospital and Related Services Photographers and Film Processing Repair of Household Items Medical Equipment and Supplies Alcoholic Beverages Away from Home **Domestic Services** Medicinal Drugs Water and Sewerage Maintenance Other Recreation Services Leased Cars and Trucks Personal Care Products Video and Audio Services Gardening and Lawncare Services

Personal Care Services Internet Service Providers Tenants' and Household Insurance Housekeeping Supplies Men's and Boys' Apparel Tools, Hardware, & Supplies Pets and Pet Products Tuition and Childcare Motor Vehicle Fees

> Infants' and Toddlers' Apparel Alcoholic Beverages at Home New Vehicles Professional Services Postage and Delivery Services

Jewelry and Watches

Footwear

Recreational Reading Materials Women's and Girls' Apparel Miscellaneous Personal Goods

Other Recreational Goods Motor Vehicle Parts and Equipment Telephone Services

Sporting Goods Other Household Equipment Moving, Storage, Freight Expense Furniture and Bedding

**Appliances** Used Cars and Trucks Educational Books and Supplies Window and Floor Coverings

Video and Audio Products **Public Transportation** Information Technology Commodities Health Insurance

-35-30-25-20-15-10 -5 0 5 10 15 20 25 30 Sources: Scotiabank Economics, BLS.