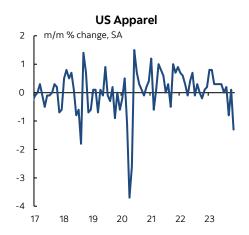

What drove the softness in core goods prices? For starters, the holiday discounting theme shone through in the data. Look at clothing prices that fell by 1.3% m/m. Price discounting data was also showing greater weakness in other price categories as previously observed and that's confirmed in several CPI categories. Furniture prices fell by 1.1% m/m SA. Appliances fell by -1% m/m SA. Recreation commodity prices were down by 0.6% m/m with widespread weakness across electronics (TVs down 1.6% m/m for example).