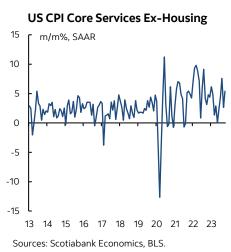

Core services prices (ie: services ex-energy services and ex-housing) accelerated to 0.44% m/m SA which was double the prior month's rate that had driven that month's deceleration (chart 4). That's significant because recall that the prior month was about how core service price inflation was ebbing and perhaps concern about wage connections was weakening. Reverse that logic this month as wages were up 0.4% m/m last Friday and core services CPI bounced back with it.

It's therefore pretty clear that core goods inflation may be behind us, unless we get further supply chain shocks (looking at you Trump...) and with everything still at a nascent stage of revamping global supply chains. However, core services inflation has taken over. Folks are spending their money on other things than when we were all on a first name basis with the Amazon delivery guy.

Food prices were unspectacular at 0.2% m/m with food at home (ie: mostly groceries) flat at 0.1. Food away from home (eating out, etc) was up 0.4% for the fourth month in a row

What drove services prices higher? rent of primary residence was up 0.5% m/m SA and the same as the prior month. Owners' equivalent rent was up 0.5% (0.4% prior). Medical care services jumped 0.6% m/m. Auto insurance still spiking, up another 1% m/m. But again, it was the breadth behind services prices ex-housing and energy services that was the upside surprise.