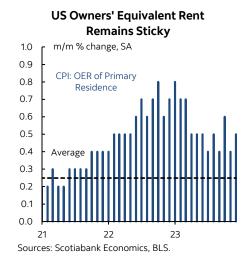

Food prices were unspectacular at 0.2% m/m with food at home (ie: mostly groceries) flat at 0.1. Food away from home (eating out, etc) was up 0.4% for the fourth month in a row

What drove services prices higher? rent of primary residence was up 0.5% m/m SA and the same as the prior month. Owners' equivalent rent was up 0.5% (0.4% prior). Medical care services jumped 0.6% m/m. Auto insurance still spiking, up another 1% m/m. But again, it was the breadth behind services prices ex-housing and energy services that was the upside surprise.