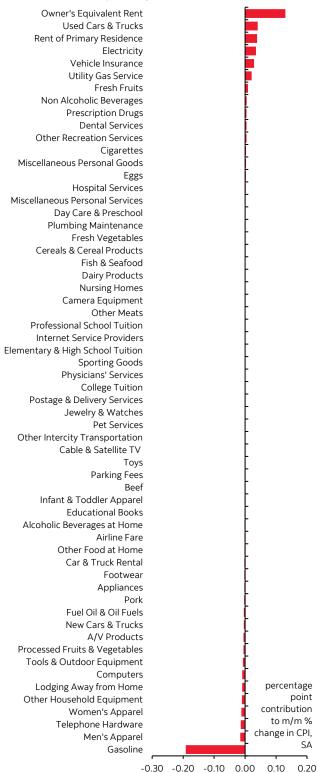

### November Weighted Contributions to Monthly Change in US Headline CPI

Sources: Scotiabank Economics, US BLS.

December 12, 2023

| Nov 2023                                    |                |                                         |                 |                | Weighted Contributions (ppts)* |              |                       | 5-Year Pre-Pandemic |             |                       | 10-Year Pre-Pandemic |             |  |
|---------------------------------------------|----------------|-----------------------------------------|-----------------|----------------|--------------------------------|--------------|-----------------------|---------------------|-------------|-----------------------|----------------------|-------------|--|
| US INFLATION COMPONENT BREAKDOWN            | y/y%<br>change | 10-year trend (Jan 2019–Present)        | m/m %<br>change | Weights<br>(%) | у/у                            | m/m          | 2015–2019<br>avg. y/y | Std. Dev.           | Z-Score     | 2011–2019<br>avg. y/y | Std. Dev.            | Z-Score     |  |
| Food                                        | 2.9            |                                         | 0.2             | 13.42          | 0.39                           | 0.03         | 1.3                   | 0.8                 | 2.2         | 1.7                   | 1.1                  | 1.0         |  |
| Food, home                                  | 1.7            |                                         | 0.1             | 8.58           | 0.15                           | 0.01         | 0.2                   | 1.1                 | 1.3         | 1.2                   | 1.9                  | 0.3         |  |
| Cereals & bakery products                   | 3.4            |                                         | 0.5             | 1.16           | 0.04                           | 0.01         | 0.4                   | 0.9                 | 3.4         | 0.9                   | 1.7                  | 1.5         |  |
| Meats, poultry, fish & eggs                 | 0.1            |                                         | -0.2            | 1.79           | 0.00                           | 0.00         | -0.2                  | 3.2                 | 0.1         | 2.1                   | 3.9                  | -0.5        |  |
| Dairy & related products                    | -1.4           |                                         | 0.1             | 0.78           | -0.01                          | 0.00         | -0.6                  | 1.6                 | -0.5        | 1.1                   | 3.1                  | -0.8        |  |
| Fruits & vegetables                         | 0.4            | mymmy                                   | 0.3             | 1.47           | 0.01                           | 0.00         | 0.4                   | 1.7                 | 0.0         | 1.0                   | 2.0                  | -0.3        |  |
| Non-alcoholic beverages                     | 2.9            |                                         | 0.5             | 1.03           | 0.03                           | 0.01         | 0.6                   | 1.0                 | 2.2         | 0.5                   | 1.6                  | 1.5         |  |
| Other food at home                          | 3.3            |                                         | -0.1            | 2.34           | 0.08                           | 0.00         | 0.5                   | 0.6                 | 4.4         | 1.0                   | 1.6                  | 1.5         |  |
| Food, away                                  | 5.3            |                                         | 0.4             | 4.84           | 0.26                           | 0.02         | 2.7                   | 0.3                 | 8.8         | 2.5                   | 0.5                  | 5.4         |  |
| Full services meals & snacks                | 4.3            |                                         | 0.5             | 2.31           | 0.10                           | 0.01         | 2.6                   | 0.4                 | 4.7         | 2.4                   | 0.5                  | 3.8         |  |
| Limited services meals and snacks           | 6.0            |                                         | 0.4             | 2.26           | 0.14                           | 0.01         | 2.8                   | 0.3                 | 9.9         | 2.5                   | 0.7                  | 5.0         |  |
| Food at employee sites and school           | 4.0            |                                         | 0.4             | 0.08           | 0.00                           | 0.00         | 2.8                   | 2.4                 | 0.5         | 2.8                   | 1.9                  | 0.6         |  |
| Food from vending machines & mobile vendors | 14.6           |                                         | 0.3             | 0.03           | 0.00                           | 0.00         | 3.1                   | 1.0                 | 11.6        | 2.5                   | 1.3                  | 9.3         |  |
| Other food away from home                   | 7.6            | man | 0.3             | 0.17           | 0.01                           | 0.00         | 2.5                   | 1.3                 | 3.8         | 2.3                   | 1.0                  | 5.3         |  |
| Energy                                      | -5.4           |                                         | -2.3            | 6.96           | -0.38                          | -0.16        | -1.9                  | 10.0                | -0.4        | 1.6                   | 9.6                  | -0.7        |  |
| Energy comm.                                | -9.8 ~         |                                         | -5.8            | 3.72           | -0.36                          | -0.22        | -2.8                  | 17.0                | -0.4        | 3.0                   | 17.1                 | -0.7        |  |
| Fuel oils & other fuels                     | -19.3 ~        | ~~~~~~~~~~~~~~~~~~~~~~~~~~~~~~~~~~~~~~  | -2.2            | 0.19           | -0.04                          | 0.00         | -2.3                  | 15.8                | -1.1        | 2.7                   | 14.4                 | -1.5        |  |
| Motor fuel                                  | -9.2           |                                         | -6.0            | 3.53           | -0.32                          | -0.21        | -2.8                  | 17.1                | -0.4        | 3.0                   | 17.3                 | -0.7        |  |
| <u>Gasoline</u>                             | <u>-8.9</u>    |                                         | <u>-6</u>       | <u>3.44</u>    | <u>-0.31</u>                   | <u>-0.21</u> | <u>-2.8</u>           | <u>17.1</u>         | <u>-0.4</u> | <u>3.0</u>            | <u>17.4</u>          | <u>-0.7</u> |  |
| <u>Other</u>                                | <u>-17.4</u> ~ |                                         | <u>-4.2</u>     | <u>0.09</u>    | <u>-0.02</u>                   | <u>0.00</u>  | <u>-2.3</u>           | <u>19.5</u>         | <u>-0.8</u> | <u>3.6</u>            | <u>17.9</u>          | <u>-1.2</u> |  |
| Energy serv.                                | -0.1           |                                         | 1.7             | 3.24           | 0.00                           | 0.06         | 0.0                   | 2.4                 | -0.1        | 0.5                   | 2.7                  | -0.2        |  |
| Electricity                                 | 3.4            |                                         | 1.4             | 2.52           | 0.09                           | 0.04         | 0.5                   | 1.5                 | 2.0         | 1.0                   | 1.7                  | 1.4         |  |
| Utility (piped gas service)                 | -10.4          |                                         | 2.8             | 0.72           | -0.07                          | 0.02         | -1.4                  | 7.5                 | -1.2        | -0.9                  | 7.3                  | -1.3        |  |
| All items less food and energy              | 4.0            |                                         | 0.3             | 79.62          | 3.18                           | 0.24         | 2.0                   | 0.2                 | 8.8         | 1.8                   | 0.4                  | 5.3         |  |
| Commodities less food and energy            | 0.0 ~          |                                         | -0.3            | 20.91          | 0.00                           | -0.06        | -0.3                  | 0.4                 | 0.8         | 0.2                   | 0.9                  | -0.2        |  |
| Household furnishings                       | -0.3           |                                         | -0.7            | 3.77           | -0.01                          | -0.03        | -0.8                  | 1.2                 | 0.4         | -0.9                  | 1.2                  | 0.5         |  |
| Window & floor coverings                    | -5.1           | and the second                          | -3.3            | 0.30           | -0.02                          | -0.01        | -2.3                  | 1.7                 | -1.6        | -2.8                  | 1.8                  | -1.3        |  |
| Furniture & bedding                         | -3.1           |                                         | -1.1            | 1.12           | -0.03                          | -0.01        | -0.3                  | 1.7                 | -1.6        | -0.9                  | 2.1                  | -1.1        |  |
| Appliances                                  | -3.5           | many many many                          | -1.0            | 0.27           | -0.01                          | 0.00         | -1.2                  | 3.1                 | -0.7        | -1.6                  | 3.0                  | -0.6        |  |
| Other household equipment                   | -2.0           |                                         | -2.4            | 0.56           | -0.01                          | -0.01        | -3.5                  | 1.8                 | 0.8         | -3.7                  | 1.5                  | 1.1         |  |
| Tools & hardware                            | 2.8            |                                         | -0.7            | 1.05           | 0.03                           | -0.01        | -0.1                  | 1.0                 | 2.8         | -0.3                  | 1.2                  | 2.6         |  |
| Housekeeping supplies                       | 3.1            |                                         | -0.5            | 0.96           | 0.03                           | 0.00         | 0.3                   | 1.2                 | 2.4         | 0.4                   | 1.3                  | 2.1         |  |

What drove the softness in core goods prices? For starters, the holiday discounting theme shone through in the data. Look at clothing prices that fell by 1.3% m/m. Price discounting data was also showing greater weakness in other price categories as previously observed and that's confirmed in several CPI categories. Furniture prices fell by 1.1% m/m SA. Appliances fell by -1% m/m SA. Recreation commodity prices were down by 0.6% m/m with widespread weakness across electronics (TVs down 1.6% m/m for example).

One mild upside was vehicle prices as used vehicle prices were up by 1.6% while new vehicles were flat (-0.1% m/m).

What weighed on headline CPI was that gasoline prices fell by -6% m/m SA following the -5% m/m prior reading which knocked 0.2 ppts off of headline CPI in m/m SA terms.

Food prices were unspectacular at 0.2% m/m with food at home (ie: mostly groceries) flat at 0.1. Food away from home (eating out, etc) was up 0.4% for the fourth month in a row

What drove services prices higher? rent of primary residence was up 0.5% m/m SA and the same as the prior month. Owners' equivalent rent was up 0.5% (0.4% prior). Medical care services jumped 0.6% m/m. Auto insurance still spiking, up another 1% m/m. But again, it was the breadth behind services prices ex-housing and energy services that was the upside surprise.