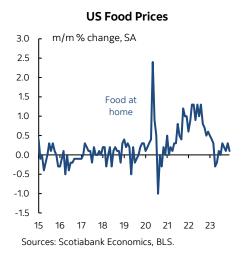

Food prices were unspectacular at 0.2% m/m with food at home (ie: mostly groceries) flat at 0.1. Food away from home (eating out, etc) was up 0.4% for the fourth month in a row

What drove services prices higher? rent of primary residence was up 0.5% m/m SA and the same as the prior month. Owners' equivalent rent was up 0.5% (0.4% prior). Medical care services jumped 0.6% m/m. Auto insurance still spiking, up another 1% m/m. But again, it was the breadth behind services prices ex-housing and energy services that was the upside surprise.