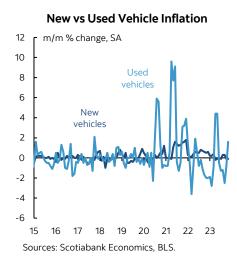

One mild upside was vehicle prices as used vehicle prices were up by 1.6% while new vehicles were flat (-0.1% m/m).

What weighed on headline CPI was that gasoline prices fell by -6% m/m SA following the -5% m/m prior reading which knocked 0.2 ppts off of headline CPI in m/m SA terms.