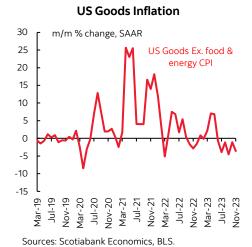

What drove it all? There was softness in core goods prices that I had anticipated, but core service prices rebounded faster than expected.

Core goods prices fell by -0.3% m/m (ie: commodities less food and energy commodities) and that extends the string of monthly declines to six in a row now (chart 3).

It's therefore pretty clear that core goods inflation may be behind us, unless we get further supply chain shocks (looking at you Trump...) and with everything still at a nascent stage of revamping global supply chains. However, core services inflation has taken over. Folks are spending their money on other things than when we were all on a first name basis with the Amazon delivery guy.

What drove the softness in core goods prices? For starters, the holiday discounting theme shone through in the data. Look at clothing prices that fell by 1.3% m/m. Price discounting data was also showing greater weakness in other price categories as previously observed and that's confirmed in several CPI categories. Furniture prices fell by 1.1% m/m SA. Appliances fell by -1% m/m SA. Recreation commodity prices were down by 0.6% m/m with widespread weakness across electronics (TVs down 1.6% m/m for example).