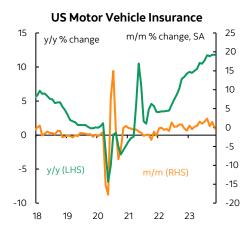

Food prices were unspectacular at 0.2% m/m with food at home (ie: mostly groceries) flat at 0.1. Food away from home (eating out, etc) was up 0.4% for the fourth month in a row

What drove services prices higher? rent of primary residence was up 0.5% m/m SA and the same as the prior month. Owners' equivalent rent was up 0.5% (0.4% prior). Medical care services jumped 0.6% m/m. Auto insurance still spiking, up another 1% m/m. But again, it was the breadth behind services prices ex-housing and energy services that was the upside surprise.