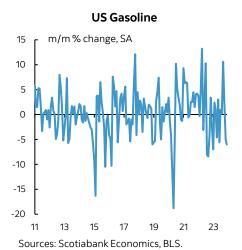

One mild upside was vehicle prices as used vehicle prices were up by 1.6% while new vehicles were flat (-0.1% m/m).

What weighed on headline CPI was that gasoline prices fell by -6% m/m SA following the -5% m/m prior reading which knocked 0.2 ppts off of headline CPI in m/m SA terms.