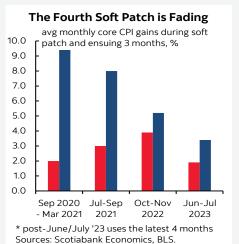

#### **THE FED**

Inflation's soft patch back in June and July has decidedly faded since then (chart 2). It hasn't done so by the same extent as prior soft patches, but the soft readings we saw in June and July have clearly pivoted back toward m/m SAAR readings for core inflation that are materially higher.

That remains too hot for the Fed and it won't validate market pricing for cuts when the FOMC weighs in tomorrow. The evidence of a soft-patch rebound from the 1.9% m/m SAAR core CPI increases in June and July toward a steady string of hotter readings over each of the past four months provides plenty of ammunition to argue that this summertime was just a fourth soft-patch head fake.