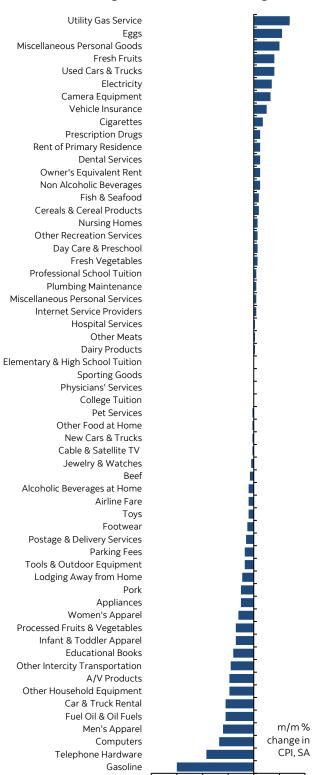

### **November Changes in US Headline CPI Categories**

-6

Sources: Scotiabank Economics, US BLS.

What drove the softness in core goods prices? For starters, the holiday discounting theme shone through in the data. Look at clothing prices that fell by 1.3% m/m. Price discounting data was also showing greater weakness in other price categories as previously observed and that's confirmed in several CPI categories. Furniture prices fell by 1.1% m/m SA. Appliances fell by -1% m/m SA. Recreation commodity prices were down by 0.6% m/m with widespread weakness across electronics (TVs down 1.6% m/m for example).

One mild upside was vehicle prices as used vehicle prices were up by 1.6% while new vehicles were flat (-0.1% m/m).

What weighed on headline CPI was that gasoline prices fell by -6% m/m SA following the -5% m/m prior reading which knocked 0.2 ppts off of headline CPI in m/m SA terms.

Food prices were unspectacular at 0.2% m/m with food at home (ie: mostly groceries) flat at 0.1. Food away from home (eating out, etc) was up 0.4% for the fourth month in a row

What drove services prices higher? rent of primary residence was up 0.5% m/m SA and the same as the prior month. Owners' equivalent rent was up 0.5% (0.4% prior). Medical care services jumped 0.6% m/m. Auto insurance still spiking, up another 1% m/m. But again, it was the breadth behind services prices ex-housing and energy services that was the upside surprise.