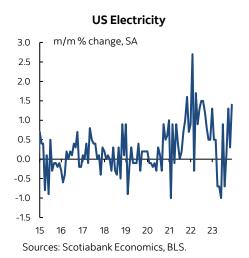

One mild upside was vehicle prices as used vehicle prices were up by 1.6% while new vehicles were flat (-0.1% m/m).

What weighed on headline CPI was that gasoline prices fell by -6% m/m SA following the -5% m/m prior reading which knocked 0.2 ppts off of headline CPI in m/m SA terms.