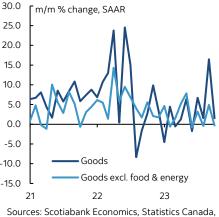

Some seasonal pressures were greater than usual including those affiliated with the new school year in the recreation, education and reading category of CPI (chart 10).

On revisions, apparently Statcan like's the number 0.6. A lot. It's all over the place in their revised **Chart 11** trimmed mean and weighted median estimates going back in time. Chart 11 shows the difference between today's trimmed mean and weighted median m/m SAAR and the prior month's readings, by month back in time. It's an ugly chart that looks like an ECG, but note the plethora of +/-0.6% SAAR revisions to the two measures over time in the latest set of readings versus prior batch of figures. This time the revisions knocked 0.6% m/m SAAR off both of the trimmed mean and weighted median measures; we'll see next time.