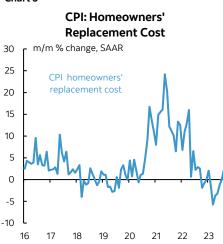

### DETAILS

Charts 4–6 show that shelter cost inflation remains elevated particularly through rent. The lack of rental supply, purchase hesitancy and strong immigration likely explain this.

Transportation CPI eased as both vehicles and gasoline inflation pulled back (charts 7–9).

## Chart 4 Shelter Cost Soaring High in Canada <sup>16</sup> [ m/m %, SAAR 12 -

13 14 15 16 17 18 19 20 21 22 23 Sources: Scotiabank Economics, Statistics Canada, Haver

Chart 7

Sources: Scotiabank Economics, Statistics Canada.

# Chart 6 Rents Soaring in Canada Rents Soaring in Canada

13 14 15 16 17 18 19 20 21 22 23 Sources: Scotiabank Economics, Statistics Canada, Haver.