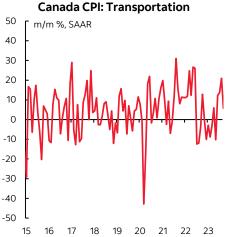

### DETAILS

Charts 4–6 show that shelter cost inflation remains elevated particularly through rent. The lack of rental supply, purchase hesitancy and strong immigration likely explain this.

Transportation CPI eased as both vehicles and gasoline inflation pulled back (charts 7–9).

### Chart 8

### Chart 9

### Canada CPI: Gasoline