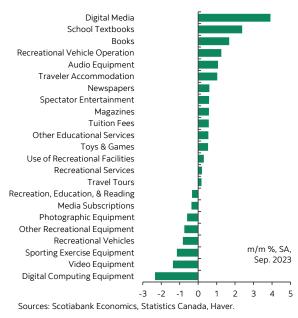

#### Chart 10

### Breakdown of Monthly Changes within Recreation Education and Reading CPI Category

October 17, 2023

SCOTIA FLASH

Some seasonal pressures were greater than usual including those affiliated with the new school year in the recreation, education and reading category of CPI (chart 10).

On revisions, apparently Statcan like's the number 0.6. A lot. It's all over the place in their revised **Chart 11** trimmed mean and weighted median estimates going back in time. Chart 11 shows the difference between today's trimmed mean and weighted median m/m SAAR and the prior month's readings, by month back in time. It's an ugly chart that looks like an ECG, but note the plethora of +/-0.6% SAAR revisions to the two measures over time in the latest set of readings versus prior batch of figures. This time the revisions knocked 0.6% m/m SAAR off both of the trimmed mean and weighted median measures; we'll see next time.