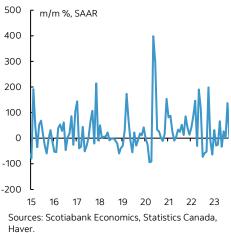

Some seasonal pressures were greater than usual including those affiliated with the new school year in the recreation, education and reading category of CPI (chart 10).

On revisions, apparently Statcan like's the number 0.6. A lot. It's all over the place in their revised **Chart 11** trimmed mean and weighted median estimates going back in time. Chart 11 shows the difference between today's trimmed mean and weighted median m/m SAAR and the prior month's readings, by month back in time. It's an ugly chart that looks like an ECG, but note the plethora of +/-0.6% SAAR revisions to the two measures over time in the latest set of readings versus prior batch of figures. This time the revisions knocked 0.6% m/m SAAR off both of the trimmed mean and weighted median measures; we'll see next time.