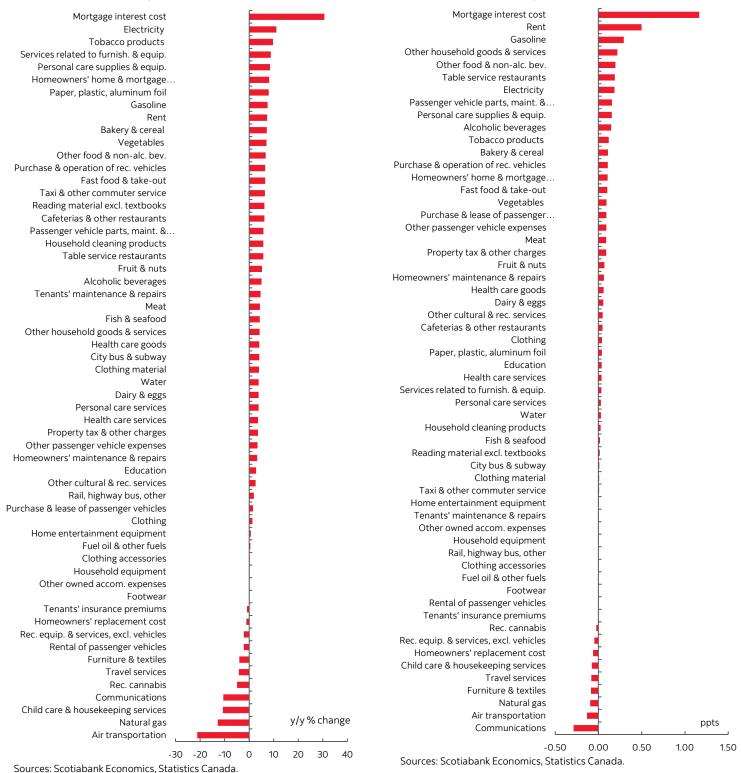

For further details, please see charts 12–13 for m/m changes across the CPI basket in unweighted and weighted contribution terms. Charts 14–15 do likewise for the y/y changes.

Please also see the accompanying table that breaks down the CPI basket in greater detail including micro charts and z-score measures of deviations.