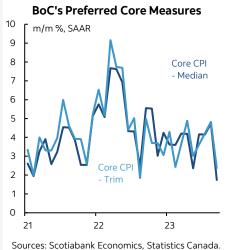

Key is the fact that the high frequency core measures cooled sharply and with downward revisions that I'll come back to in a moment. Trimmed mean CPI landed at 2.4% m/m at a seasonally adjusted and annualized rate. Weighted median was up by 1.75% m/m SAAR. The 2.1% average is the lowest since August 2022 (chart 1).

Still, the 3-month moving average including revisions is at 3% that, while the lowest since November 2021, remains above the BoC's 2% headline target. Cooler, but not cool, and very volatile data.

If the BoC's communications are consistent,15.0then they should just say that today's10.0downdraft reflects the 'ups and downs' that5.0DepGov Kozicki used in reference toward0.0dismissing the prior month's hot readings. They-5.0won't overreact to this latest batch of numbers.-10.0If they do, then it will be very revealing insofar as-15.0their bias is concerned.-15.0