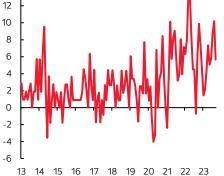

### Chart 1

Chart 2 Canadian Services Inflation Moderates 15 0 15 0 19 20 21 22 23 Sources: Scotiabank Economics. Statistics Canada

Sources: Scotiabank Economics, Statistics Canada, Haver.

Key is the fact that the high frequency core measures cooled sharply and with downward revisions that I'll come back to in a moment. Trimmed mean CPI landed at 2.4% m/m at a seasonally adjusted and annualized rate. Weighted median was up by 1.75% m/m SAAR. The 2.1% average is the lowest since August 2022 (chart 1).

Still, the 3-month moving average including revisions is at 3% that, while the lowest since November 2021, remains above the BoC's 2% headline target. Cooler, but not cool, and very volatile data.

If the BoC's communications are consistent,15.0then they should just say that today's10.0downdraft reflects the 'ups and downs' that5.0DepGov Kozicki used in reference toward0.0dismissing the prior month's hot readings. They-5.0won't overreact to this latest batch of numbers.-10.0If they do, then it will be very revealing insofar as-15.0their bias is concerned.-15.0