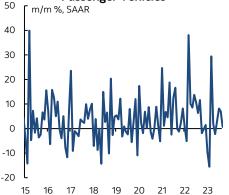

The breadth of the softening is nevertheless notable in this one batch of readings. Services inflation has moderated (chart 2). So did goods inflation including on a core basis (chart 3)

### Chart 1

Chart 2 Canadian Services Inflation Moderates 15 0 15 0 19 20 21 22 23 Sources: Scotiabank Economics. Statistics Canada

Sources: Scotiabank Economics, Statistics Canada, Haver.