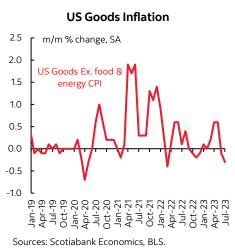

### DETAILS

Chart 1 shows the back-to-back soft prints in core CPI.

Breadth backed that up. Chart 2 shows that CPI core services that exclude energy services and housing was up by 0.2% m/m SA in an extension of a soft period. Chart 3 shows that core goods inflation ex-food and energy was also soft at –0.3% m/m SA for the second negative print in a row. A full breakdown of the basket is <u>here</u>.