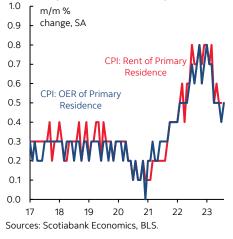

### Housing Inflation is Starting to Ebb?

Visit our website at <u>scotiabank.com/economics</u> | Follow us on Twitter at <u>@ScotiaEconomics</u> | Contact us by email at <u>scotia.economics@scotiabank.com</u>

Chart 4 shows that housing inflation remains off the peak but is hardly light. Owners equivalent rent was up by 0.5% m/m SA and rent of primary residence increased by 0.4%. Both are trending hot but expected to wane in lagging fashion to already known softening of market rent gauges.