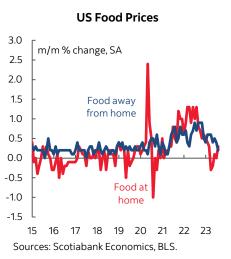

Chart 6 shows that food prices were up 0.2% m/m led by groceries (aka food at home) at 0.3% m/m while away from home was up 0.2%. Soft prices for eating out were accompanied by other travel and leisure evidence like the fourth straight drop in airfare (chart 7), a second dip in lodging prices and a small drop in vehicle rental prices.