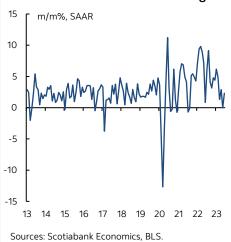

### DETAILS

Chart 1 shows the back-to-back soft prints in core CPI.

Breadth backed that up. Chart 2 shows that CPI core services that exclude energy services and housing was up by 0.2% m/m SA in an extension of a soft period. Chart 3 shows that core goods inflation ex-food and energy was also soft at –0.3% m/m SA for the second negative print in a row. A full breakdown of the basket is <u>here</u>.