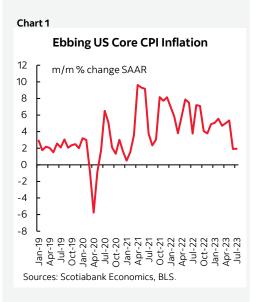

### DETAILS

Chart 1 shows the back-to-back soft prints in core CPI.

Breadth backed that up. Chart 2 shows that CPI core services that exclude energy services and housing was up by 0.2% m/m SA in an extension of a soft period. Chart 3 shows that core goods inflation ex-food and energy was also soft at –0.3% m/m SA for the second negative print in a row. A full breakdown of the basket is <u>here</u>.