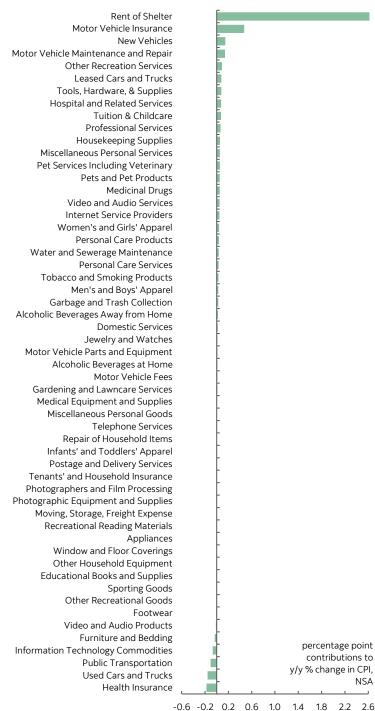

## July 12-Month Changes in **US Headline CPI Categories**

Motor Vehicle Insurance Motor Vehicle Maintenance and Repair Leased Cars and Trucks Pet Services Including Veterinary Garbage and Trash Collection Medical Equipment and Supplies Pets and Pet Products Rent of Shelter **Domestic Services** Tools, Hardware, & Supplies **Miscellaneous Personal Services** Jewelry and Watches Alcoholic Beverages Away from Home Personal Care Products Tobacco and Smoking Products Housekeeping Supplies Other Recreation Services Infants' and Toddlers' Apparel Photographers and Film Processing Repair of Household Items Personal Care Services Postage and Delivery Services Video and Audio Services Water and Sewerage Maintenance Miscellaneous Personal Goods Internet Service Providers Men's and Boys' Apparel Women's and Girls' Apparel Gardening and Lawncare Services Medicinal Drugs New Vehicles Tuition and Childcare Hospital and Related Services Motor Vehicle Parts and Equipment Alcoholic Beverages at Home Motor Vehicle Fees Professional Services Tenants' and Household Insurance **Telephone Services** Other Household Equipment Photographic Equipment and Supplies Window and Floor Coverings Sporting Goods Appliances Moving, Storage, Freight Expense **Recreational Reading Materials** Other Recreational Goods Footwear Furniture and Bedding Educational Books and Supplies Video and Audio Products Used Cars and Trucks Information Technology Commodities **Public Transportation** Health Insurance

-35-30-25-20-15-10 -5 0 5 10 15 20 25 30 Sources: Scotiabank Economics, BLS

percentage point

contributions to

NSA

y/y % change in CPI,

Source: Scotiabank Economics, BLS.

y/y %

NSA