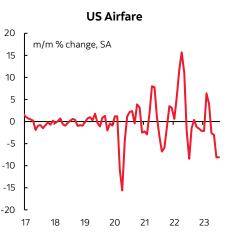

Chart 6 shows that food prices were up 0.2% m/m led by groceries (aka food at home) at 0.3% m/m while away from home was up 0.2%. Soft prices for eating out were accompanied by other travel and leisure evidence like the fourth straight drop in airfare (chart 7), a second dip in lodging prices and a small drop in vehicle rental prices.