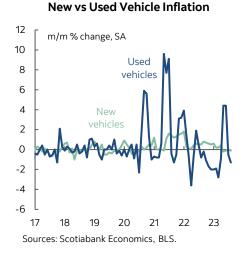

Chart 5 shows that vehicle prices were indeed soft with a drop in used vehicle prices leading the way, but not by as much as trade-in values indicated before all of the adjustments the BLS makes to the source data.