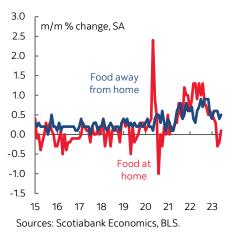

Across the details, food was up 0.2% m/m. Grocery prices ("at home food") were up 0.1%. "Food away from home" which includes take-out, cafeterias etc, was up 0.5% m/m. Chart 5.

Energy prices fell 3.6% m/m SA and this was led by gasoline that was down 5.6% m/m SA as expected.