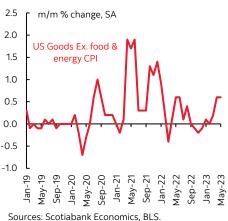

# For one thing, just when everyone was convinced that supply chains had improved on the goods side of the picture and that this would keep inflation pointed lower, goods price inflation has rebounded (chart 3). Core goods prices ex-food and energy were up by 0.6% m/m SA nonannualized for the second straight month. Even taking used vehicles out would have still left a

nonannualized for the second straight month. Even taking used vehicles out would have still left a rise of 0.5% m/m in core goods prices. Just when Powell trained everyone to obsess over core services, whammo, core goods inflation is definitely back.