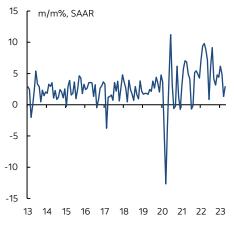

Core services ex-housing CPI was up 0.24% m/m or 2.9% m/m SAAR (chart 4). That measure has cooled to still-above target rates, but there may be a substitution effect toward firmer goods prices. Recall that the prior soft core services CPI did not translate well into PCE core services.