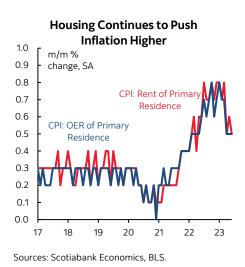

Clothing prices were up 0.3% m/m.

Used vehicle prices were up by +4.4% SA as expected (chart 6). New vehicles were little changed at -0.1% as largely expected and with zero weighted impact.

Owners' equivalent rent was up 0.5% m/m SA as the lagging downward effects of market rents are still ahead (chart 7).