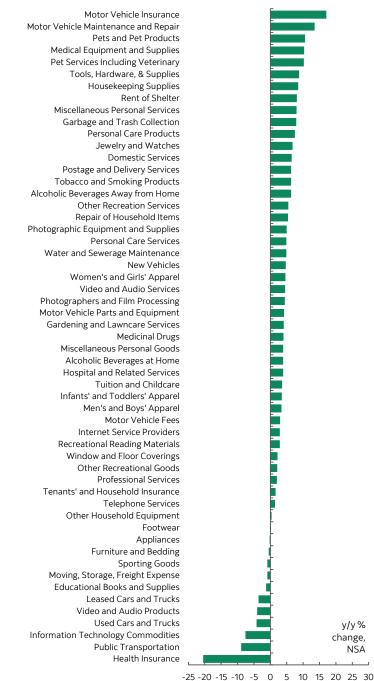

#### May Weighted Contributions to the 12-Month Change in US Headline CPI

Rent of Shelter Motor Vehicle Insurance New Vehicles Motor Vehicle Maintenance and Repair Tools, Hardware, & Supplies Hospital and Related Services Other Recreation Services Housekeeping Supplies **Tuition & Childcare** Pets and Pet Products Professional Services Miscellaneous Personal Services Pet Services Including Veterinary Medicinal Drugs Women's and Girls' Apparel Personal Care Products Video and Audio Services Water and Sewerage Maintenance Tobacco and Smoking Products Personal Care Services Internet Service Providers Garbage and Trash Collection **Telephone Services** Men's and Boys' Apparel Alcoholic Beverages Away from Home Motor Vehicle Parts and Equipment Alcoholic Beverages at Home **Domestic Services** Jewelry and Watches Motor Vehicle Fees Gardening and Lawncare Services Medical Equipment and Supplies Other Recreational Goods Repair of Household Items Window and Floor Coverings Tenants' and Household Insurance Miscellaneous Personal Goods Postage and Delivery Services Infants' and Toddlers' Apparel **Recreational Reading Materials** Other Household Equipment Photographers and Film Processing Photographic Equipment and Supplies Footwear Appliances Moving, Storage, Freight Expense Educational Books and Supplies Furniture and Bedding Sporting Goods Video and Audio Products Leased Cars and Trucks Information Technology Commodities **Public Transportation** Used Cars and Trucks Health Insurance -0.6 -0.2 0.2 0.6 1.0 1.4 1.8 2.2 2.6

Source: Scotiabank Economics, BLS.