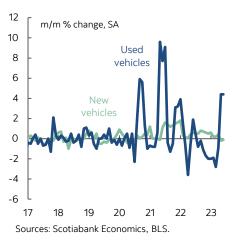

Clothing prices were up 0.3% m/m.

Used vehicle prices were up by +4.4% SA as expected (chart 6). New vehicles were little changed at -0.1% as largely expected and with zero weighted impact.

Owners' equivalent rent was up 0.5% m/m SA as the lagging downward effects of market rents are still ahead (chart 7).