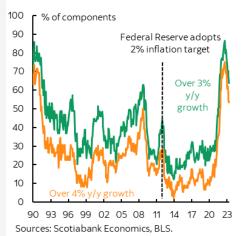

June 13, 2023

Further, the breadth is improving, but is still very high (chart 2).