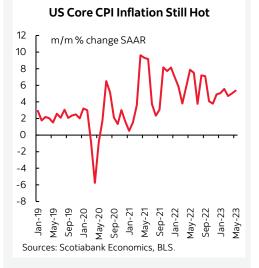

Inflationary pressures at the margin did not ease and that's what matters. Core CPI was up 0.4% m/m, matching expectations. At a month-over-month, seasonally adjusted and annualized rate, this equates to 5.4% which is faster than the prior month's 5% clip, faster than the 4.7% gain in March and the hottest reading since the 5.6% increase in February. That's not slowing, as chart 1 demonstrates. Core CPI has been up 0.4% m/m in five out of the past six months. The other month (February) was up 0.5%. These are not cool readings. They are not getting better. They indicate high persistence.