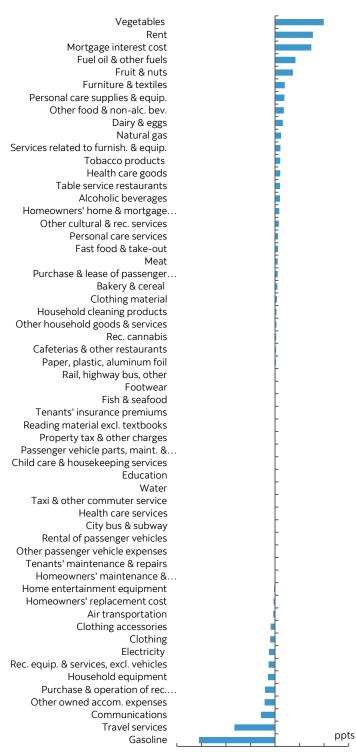

### Chart 6

## November Detailed Category Contributions to Monthly Change in Canadian CPI

-0.20 -0.15 -0.10 -0.05 0.00 0.05 0.10 0.15

Sources: Scotiabank Economics, Statistics Canada

Global Economics

Sources: Scotiabank Economics, Statistics Canada.