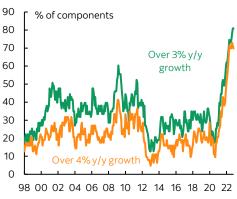

Chart 4 shows that breadth remains very high. 81% of the basket is running over 3% y/y (unchanged) and 70% is over 4% (a touch lower than the 73% peak).

Chart 5 shows a breakdown of the m/m percentage changes in prices by category and chart 6 does likewise in terms of weighted contributions to the overall change in prices. Charts 7 and 8 do the same thing for the year-over-year rates of change.

Chart 4

CA Inflation Still Showing High Breadth

Sources: Scotiabank Economics, Statistics Canada.