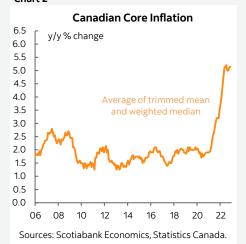

## Chart 2

Chart 2 shows that the average of the two central tendency gauges of 'core' inflation edged up a tick to 5.2% y/y.