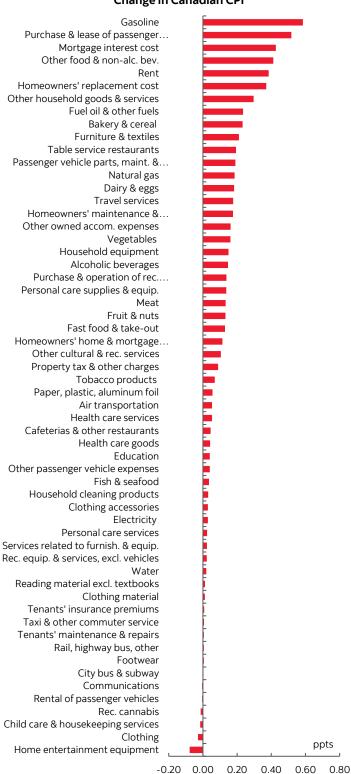

### Chart 8

## November Detailed Category Contributions to 12-Month Change in Canadian CPI

Sources: Scotiabank Economics, Statistics Canada.

Global Economics 4