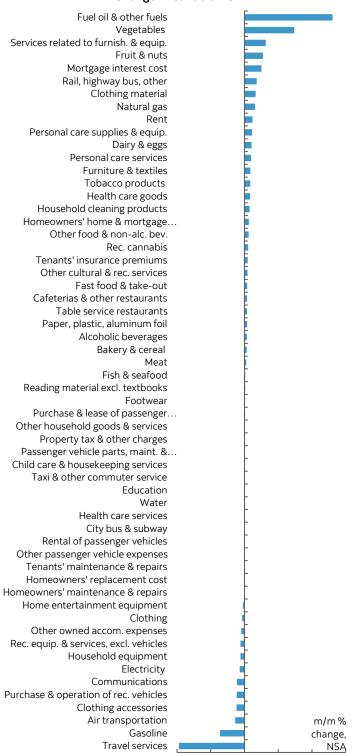

#### Chart 5

## November Detailed Category Monthly Change in Canadian CPI

0

-10

-5

5

10

15