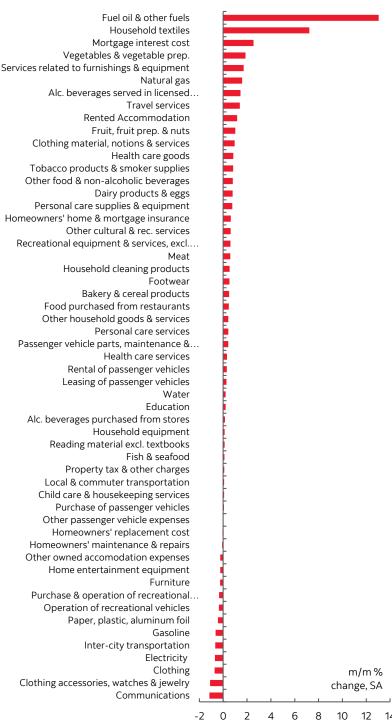

### **DON'T CHERRY-PICK THE DETAILS**

Chart 3 shows the month-over-month seasonally adjusted percentage changes in prices across all 55 components of the CPI basket. There were a few powerful outliers. The biggest gainers have very low weights in the basket.

Now I suppose you could cherry-pick the data and say exclude this, not that, and arrive at slightly different conclusions. For instance, removing rent that was relatively hot at 1.2% m/m SA with a weight of 6.6% would knock core CPI ex-f&e down to 0.27% m/m SA or 3.3% at a seasonally adjusted and annualized rate (SAAR) which retains the same point that core inflation is hotter than the BoC's target. To me it makes no sense to exclude a category that is a safety valve on the housing market's affordability issues and lack of confidence in nearer-term house prices. Rent inflation is unlikely to go away any time soon. It may also have support through the immigration surge given that a significant number of new arrivals first land in the rental market.

Further, if you start selectively cherry picking, then why not also exclude the five weakest seasonally adjusted categories including clothing and accessories, communications, inter-city transportation and electricity that would add back 0.07 ppts to m/m SA inflation? Exclude those and rent and you're back at the same point we started with: core is hot. Inflation data has to be read as the totality of all influences and doing so gives us well above target core inflation no matter how we slice and dice it.

#### Chart 3

## **Canadian CPI Core Components**

Sources: Scotiabank Economics, Statistics Canada.

Global Economics 2