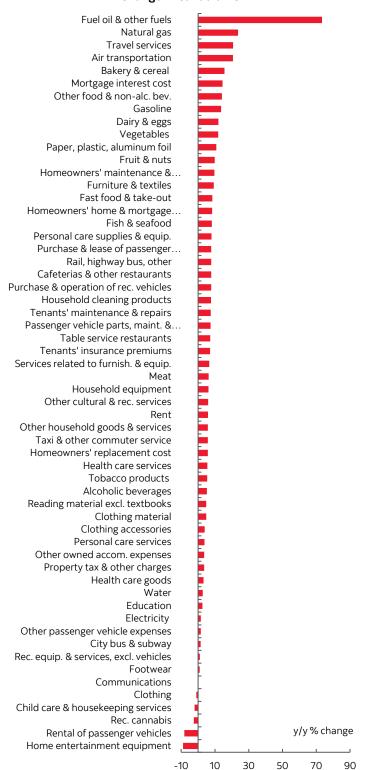

### Chart 7

# November Detailed Category 12-Month Change in Canadian CPI

Sources: Scotiabank Economics, Statistics Canada