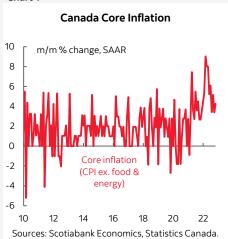

#### Chart 1

### **HOT CORE**

Headline inflation was up 0.1% m/m in seasonally unadjusted terms which translates into a gain of 0.4% m/m in seasonally adjusted terms and that owes itself to the firm core reading.

CPI excluding food and energy was up 0.35% m/m SA and at an annualized rate that's 4.3% which is up from 3.4% the prior month. The trend is shown in chart 1. We're off the peak from earlier in the year but these are not cool numbers by any stretch. In any world other than the pandemic the BoC would be freaking out over core inflation readings that are still doubling its target.