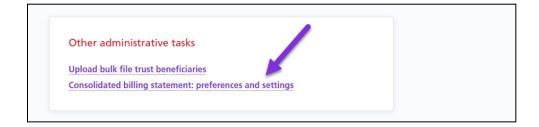

## CONSOLIDATED BILLING STATEMENT SETUP

**Important:** This one-time setup process <u>must</u> be completed to start receiving your consolidated billing statement.

You can define the settings for your consolidated bill in ScotiaConnect. These settings will be used the next time your consolidated bill is generated. You can change the settings up until the end of the month, any changes after that point will be applied to the next month's consolidated billing statement.

Go to Administration and select Consolidating billing statement: preferences and settings.

Choose the products and services you want to include in the statement for each company listed. If a company is not listed here, you should speak to your Scotiabank representative to have it added.