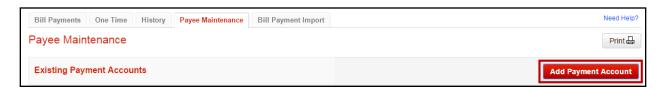

## ADDING A BILL PAYMENT COMPANY

Before sending a bill payment, you must setup the Bill Payment company. Go to **Payments** and select **Payee Maintenance** under the Bill Payments section. Your existing Bill Payment companies will be listed. To add a new one, click **Add Payment Account**.