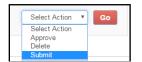

Once it is saved you still need to submit it. Select Submit from the action menu near the bottom right of the screen and click **Go** to proceed.

Once you are ready to submit the transfer(s), select the items and choose 'Submit' from the action menu. Click 'Go' to finish. Note that only transfers in 'Ready' status can be submitted. If the transfer is in 'Pending' status, another user will need to approve it from the action menu at the bottom right corner of the screen.